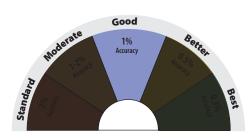

## ADVANCED ENGINEERING

Patented backlit dial/needle improves visibility in low light conditions

Recalibration feature offers ability to easily recalibrate gauge

Combination of digital and analog technology enables high accuracy of +/- 1%