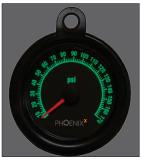

## Dial Type Tank Gauge

DURABILITY
 Heavy-duty rubber sleeve protects gauge from potential shop damage



## ADVANCED ENGINEERING

Patented backlit dial/needle improves visibility in low light conditions

Recalibration feature offers ability to easily recalibrate gauge

Combination of digital and analog technology enables high accuracy of +/- 1%

EASE OF USE
 I grap aggretation and a

Large easy-to-read analog dial enables quick and easy measurements

• Calibration: 10 - 170 psi

Increments: 2 psi

Air supply: ¼" MPT

Dial diameter: 3"



#27306



To Order **800-998-9897** myerstiresupply.com



Backlit dial/needle is easy to read in low light conditions