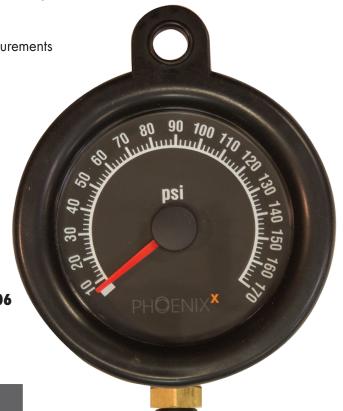

## Dial Type Tank Gauge

DURABILITY
 Heavy-duty rubber sleeve protects gauge from potential shop damage

EASE OF USE
 I grap aggretation and a

Large easy-to-read analog dial enables quick and easy measurements

• Calibration: 10 - 170 psi

Increments: 2 psi

Air supply: ¼" MPT

Dial diameter: 3"

#27306

To Order **800-998-9897** myerstiresupply.com