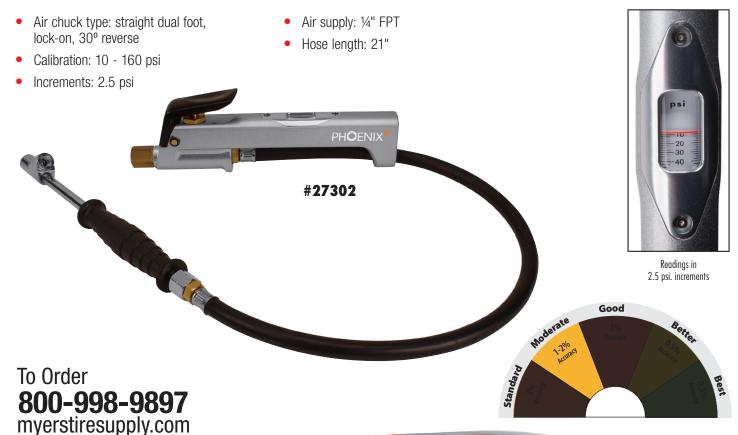

# Heavy-Duty Window Style Inflation Gauge

# DURABILITY

**All metal components** for reliability in heavy-duty applications **Reinforced window guard** protects measurement lens

## ADVANCED ENGINEERING

Single piece frame construction provides strength and rigidity
Lightweight aluminum frame reduces user fatigue
Recalibration feature offers ability to easily recalibrate gauge

### SAFETY

**Frequent and accurate tire pressure checks** reduce risk of tire damage and accidents **Control valve** stops inflation when trigger is released

# EASE OF USE

Large magnified window lens enables quick and easy measurements

Ergonomic contoured trigger control provides slip resistance

One trigger provides 3 way operation - inflate, deflate, and measure pressure without removing the chuck