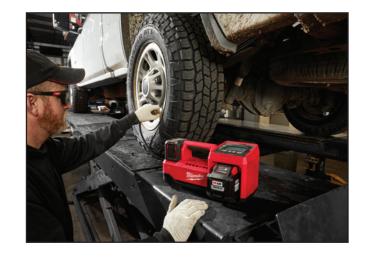

## Milwaukee® M18™ Cordless Tire Inflator

- Rated to deliver max 150PSI, the high efficiency motor tops-off 33" light truck tires in under 1 minute.
- The TrueFill™ Technology features an auto-pressure check that is designed to WAIT for the pressure to stabilize, CHECK the system pressure, and FILL until the desired target is reached
- Auto Shut-Off feature will stop inflation at selected PSI to prevent overinflation allowing users to set it & forget it
- The fastest 18v cordless tire inflator
- 4 memory presets
- Change between PSI, KPA and BAR
- Anti-vibration rubber feet increase tool stability while inflation is in progress
- 36" inflation hose
- Auto pressure check indicator flashes when auto pressure check is active
- On-board hose and nozzle storage for hose and attachments
- Battery compartment fits all M18™ Batteries