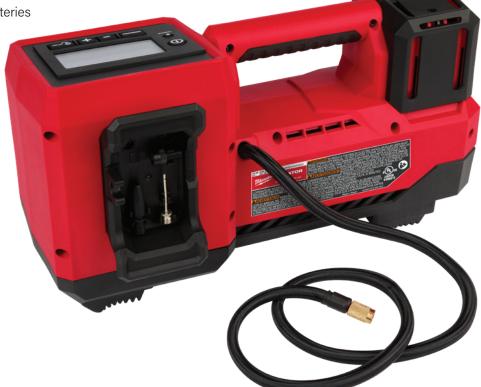

## Milwaukee® M18™ Cordless Tire Inflator

- Rated to deliver max 150PSI, the high efficiency motor tops-off 33" light truck tires in under 1 minute.
- The TrueFill™ Technology features an auto-pressure check that is designed to WAIT for the pressure to stabilize, CHECK the system pressure, and FILL until the desired target is reached
- Auto Shut-Off feature will stop inflation at selected PSI to prevent overinflation allowing users to set it & forget it
- The fastest 18v cordless tire inflator
- 4 memory presets
- Change between PSI, KPA and BAR
- Anti-vibration rubber feet increase tool stability while inflation is in progress
- 36" inflation hose
- Auto pressure check indicator flashes when auto pressure check is active
- On-board hose and nozzle storage for hose and attachments
- Battery compartment fits all M18™ Batteries

## #MW2848-20

| Specifications                      |                     |
|-------------------------------------|---------------------|
| Length / Width / Height             | 13.8" / 6.4" / 7.8" |
| Weight (Tool only)                  | 7 lbs               |
| Hose Length                         | 36"                 |
| PSI Rating                          | 0 - 150 PSI         |
| SCFM                                | SCFM @ 0 PSI: 1.41  |
| Accuracy compared to standard gauge | +/- 1 PSI           |
| Duty Cycle                          | 33% @ 80 PSI        |
| Max Capacity                        | 150PSI              |